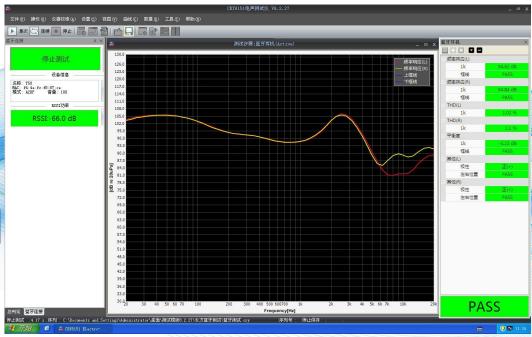

# frequency response curve

# the customized sound style for your brands

Change life and embrace future!

Keep Moving, Enjoy Changes, To be a Reliable & Strategic Partner!

# acoustic engieering

|                       | 机型: T11  |                                        |                                                                                                                                                                                                                                                                                                                                                                                                                                                                                                                                                                                                                                                                                                                                                                                                                                                                                                                                                                                                                                                                                                                                                                                                                                                          |            |
|-----------------------|----------|----------------------------------------|----------------------------------------------------------------------------------------------------------------------------------------------------------------------------------------------------------------------------------------------------------------------------------------------------------------------------------------------------------------------------------------------------------------------------------------------------------------------------------------------------------------------------------------------------------------------------------------------------------------------------------------------------------------------------------------------------------------------------------------------------------------------------------------------------------------------------------------------------------------------------------------------------------------------------------------------------------------------------------------------------------------------------------------------------------------------------------------------------------------------------------------------------------------------------------------------------------------------------------------------------------|------------|
|                       |          | 测试项                                    | 左通道                                                                                                                                                                                                                                                                                                                                                                                                                                                                                                                                                                                                                                                                                                                                                                                                                                                                                                                                                                                                                                                                                                                                                                                                                                                      | 右通道        |
| 测试良率                  | : E      | 测试前                                    |                                                                                                                                                                                                                                                                                                                                                                                                                                                                                                                                                                                                                                                                                                                                                                                                                                                                                                                                                                                                                                                                                                                                                                                                                                                          |            |
| 42.23%                | 1        | 屏蔽箱控制 (等待关箱)                           |                                                                                                                                                                                                                                                                                                                                                                                                                                                                                                                                                                                                                                                                                                                                                                                                                                                                                                                                                                                                                                                                                                                                                                                                                                                          | 11s        |
| 60.41%                | 2        | 清除数据并开始计时                              | PASS                                                                                                                                                                                                                                                                                                                                                                                                                                                                                                                                                                                                                                                                                                                                                                                                                                                                                                                                                                                                                                                                                                                                                                                                                                                     | PASS       |
| - 6 X                 | 3        | 蓝牙音频连接                                 |                                                                                                                                                                                                                                                                                                                                                                                                                                                                                                                                                                                                                                                                                                                                                                                                                                                                                                                                                                                                                                                                                                                                                                                                                                                          | F44EFC01   |
|                       | 4        | 通道检测                                   |                                                                                                                                                                                                                                                                                                                                                                                                                                                                                                                                                                                                                                                                                                                                                                                                                                                                                                                                                                                                                                                                                                                                                                                                                                                          | 检测成功       |
| 则试::THD_L2            | 5        | MAC地址                                  |                                                                                                                                                                                                                                                                                                                                                                                                                                                                                                                                                                                                                                                                                                                                                                                                                                                                                                                                                                                                                                                                                                                                                                                                                                                          | F44EFC01   |
| ∭ॉर्त् ::THD_R2       | 6        | 耳机名称                                   |                                                                                                                                                                                                                                                                                                                                                                                                                                                                                                                                                                                                                                                                                                                                                                                                                                                                                                                                                                                                                                                                                                                                                                                                                                                          | Cubitt Ea  |
|                       | 7        | 耳机电量                                   |                                                                                                                                                                                                                                                                                                                                                                                                                                                                                                                                                                                                                                                                                                                                                                                                                                                                                                                                                                                                                                                                                                                                                                                                                                                          | 90 %       |
|                       | 8        | RSSI                                   |                                                                                                                                                                                                                                                                                                                                                                                                                                                                                                                                                                                                                                                                                                                                                                                                                                                                                                                                                                                                                                                                                                                                                                                                                                                          | -42 dBm    |
|                       | Ŧ        | :蓝牙耳机测试                                |                                                                                                                                                                                                                                                                                                                                                                                                                                                                                                                                                                                                                                                                                                                                                                                                                                                                                                                                                                                                                                                                                                                                                                                                                                                          |            |
|                       | 9        | 频率响应@框线                                |                                                                                                                                                                                                                                                                                                                                                                                                                                                                                                                                                                                                                                                                                                                                                                                                                                                                                                                                                                                                                                                                                                                                                                                                                                                          | PASS       |
|                       | 10       |                                        |                                                                                                                                                                                                                                                                                                                                                                                                                                                                                                                                                                                                                                                                                                                                                                                                                                                                                                                                                                                                                                                                                                                                                                                                                                                          | 116.57 dB  |
| Nh                    | 11       | THD@框线                                 |                                                                                                                                                                                                                                                                                                                                                                                                                                                                                                                                                                                                                                                                                                                                                                                                                                                                                                                                                                                                                                                                                                                                                                                                                                                          | PASS       |
|                       | 12       | 其他@极性                                  |                                                                                                                                                                                                                                                                                                                                                                                                                                                                                                                                                                                                                                                                                                                                                                                                                                                                                                                                                                                                                                                                                                                                                                                                                                                          | +          |
| 失直度                   |          | :蓝牙麦克风测试                               |                                                                                                                                                                                                                                                                                                                                                                                                                                                                                                                                                                                                                                                                                                                                                                                                                                                                                                                                                                                                                                                                                                                                                                                                                                                          |            |
| 2k 10k                | 11111    | TTTTTTTTTTTTTTTTTTTTTTTTTTTTTTTTTTTTTT |                                                                                                                                                                                                                                                                                                                                                                                                                                                                                                                                                                                                                                                                                                                                                                                                                                                                                                                                                                                                                                                                                                                                                                                                                                                          |            |
| [Hz]                  | 14       | 4 频率响应@1k                              |                                                                                                                                                                                                                                                                                                                                                                                                                                                                                                                                                                                                                                                                                                                                                                                                                                                                                                                                                                                                                                                                                                                                                                                                                                                          | PASS       |
|                       |          | :测试后                                   |                                                                                                                                                                                                                                                                                                                                                                                                                                                                                                                                                                                                                                                                                                                                                                                                                                                                                                                                                                                                                                                                                                                                                                                                                                                          | -15.9 [dB  |
| STATISTICS STATISTICS | <b>F</b> |                                        | New York Concerning of the                                                                                                                                                                                                                                                                                                                                                                                                                                                                                                                                                                                                                                                                                                                                                                                                                                                                                                                                                                                                                                                                                                                                                                                                                               |            |
| 式::频率响应_L2            | 1        |                                        |                                                                                                                                                                                                                                                                                                                                                                                                                                                                                                                                                                                                                                                                                                                                                                                                                                                                                                                                                                                                                                                                                                                                                                                                                                                          | PASS       |
|                       | 1        |                                        | AND CONTRACTOR OF THE OWNER OWNE | PASS       |
| 试::频率响应_R2            | 1:       | 8 总判定                                  | PA                                                                                                                                                                                                                                                                                                                                                                                                                                                                                                                                                                                                                                                                                                                                                                                                                                                                                                                                                                                                                                                                                                                                                                                                                                                       | SS<br>PASS |